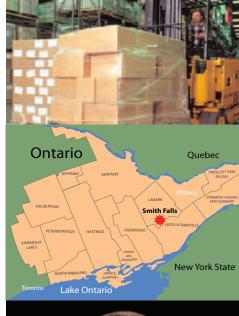

### The Municipality of Smiths Falls

Make your choice Sensational! SMITHS FALLS, a full-service regional centre, where a great labour pool, excellent services, and land and buildings are all available to meet your business needs.

**LOCATION:** Eastern Ontario, Canada, halfway and within an hour of the heart of Ottawa, the nation's capital, and the city of Kingston. Approximately midway, and within 3-4 hours, of Toronto and Montreal. Within 1-2 hours of three border crossings to the United States. Close to Highways 401, 416 and the Trans Canada highway. Located halfway along the historic RIdeau Canal, a UNESCO World Heritage Site.