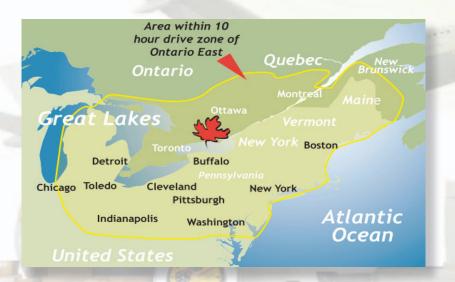

# Efficient and cost effective access to your markets and supply chains

Ontario East serves Canada's three largest

markets in Montreal, Ottawa and Toronto as well as those in Eastern Canada and North Eastern USA with 50 million people within 500 miles. There is overnight surface delivery to 62% of Canadians. More than half of North America's industrial markets can be reached within a day's truck run.